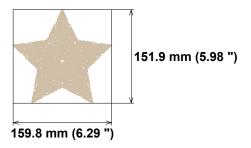

## **Creative Fabrica**

Embroidery Design Sewing Information

www.creativefabrica.com/embroidery/

101.0 m 33.7 m Upper thread Bobbin

Size: 159.8 x 151.9 mm (6.29 x 5.98 ") Begin: 79.9, 75.9 mm

End: 65.8, 76.1 mm Start needle: 1