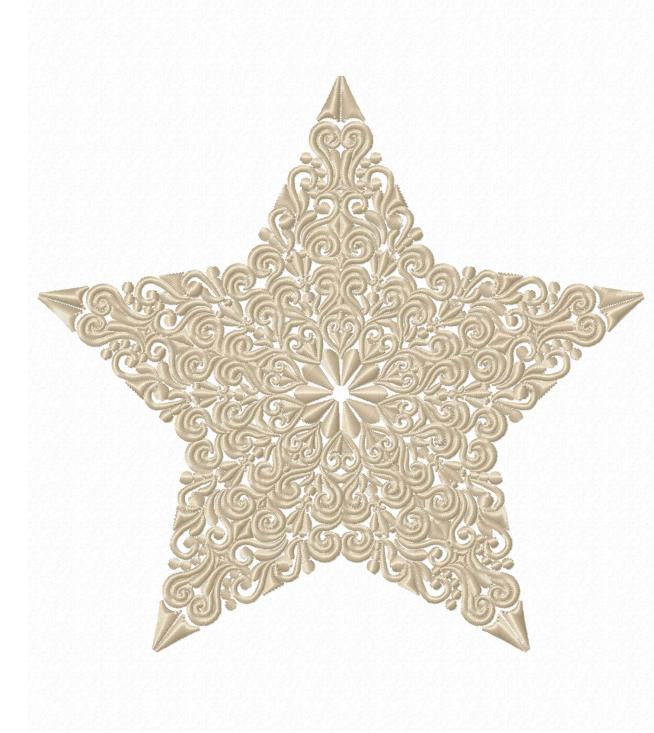

## **Creative Fabrica**

Embroidery Design Sewing Information

www.creativefabrica.com/embroidery/

101.0 m 33.7 m Upper thread Bobbin

Size: 159.8 x 151.9 mm (6.29 x 5.98 ") Begin: 79.9, 75.9 mm

End: 65.8, 76.1 mm Start needle: 1