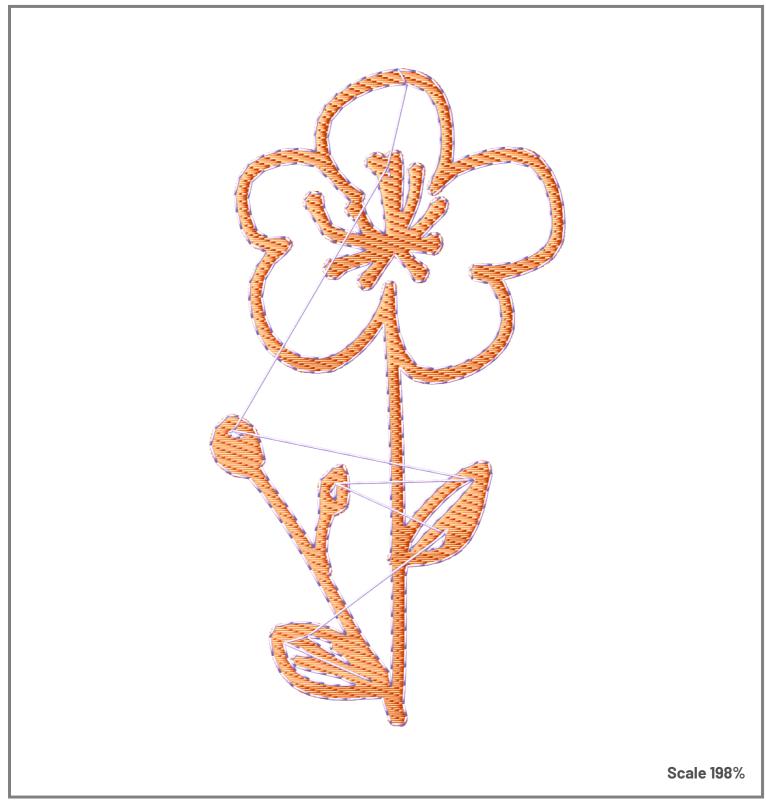

## **Creative Fabrica**

Embroidery Design Sewing Information

www.creativefabrica.com/embroidery/

**Unique Colors:** 2

Color Blocks: 2

Total stops: 1
Total trims: 2

**Design box size:** 47.3mm X 87.6mm

Total stitch count: 4350

Total thread used: 11.48m / 5.74m

Job estimated time: 00:07:05

|    |   | Color                                                      | Thread Consumption                                                                 | Stops and Trims                  | Notes |
|----|---|------------------------------------------------------------|------------------------------------------------------------------------------------|----------------------------------|-------|
| ## |   | Unique Colors: 2<br>Color Blocks: 2                        | Design box size: 47.3mm X 87.6mm Total stitch count: 4350 Estimated time: 00:07:05 | Total stops: 1<br>Total trims: 2 |       |
| #1 | 7 | Paprika<br>(247.0, 88.0, 16.0)<br>Aurifil Mako #2235       | # stitches: 3864<br>estimated time:<br>00:06:01                                    | trims: 1<br>stop after?: no      |       |
| #2 |   | Pale Purple<br>(178.0, 166.0, 208.0)<br>Aurifil Mako #2770 | # stitches: 486<br>estimated time:<br>00:00:54                                     | trims: 1<br>stop after?: yes     |       |