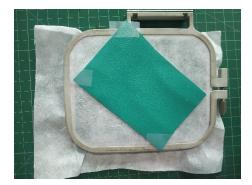

#### Step 1

Hoop tear away stabilizer and run the placement stitch onto the stabilizer.

#### Step 2

Place your fabric/vinly/leather covering entire placement line, and run the tack-down stitch to secure the fabric.