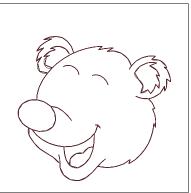

|
|                                                                  |                     |                    |                                   |
|                                                                  |                     |                    |                                   |
| Authors:Design last saved : 6/20/2021 2:09:17 PMDate printed: 6/ | 20/2021 2:0         | 09:30 PM           | Page 1 of 2                       |

#### **Color Film**

Wilcom EmbroideryStudio - Designing

## Design: Baby Bear-Eyelet

Title:





Stop #: 1 Element: Code: 1567 Name: Pickled Beet Chart: Madeira PolyNeon 40 Stitches: 100 Thread used: 0.48m



Stop #: 2 Element: Code: 1965 Name: Orange Peel Chart: Madeira PolyNeon 40 Stitches: 100 Thread used: 0.47m



Stop #: 3 Element: Code: 1567 Name: Pickled Beet Chart: Madeira PolyNeon 40 Stitches: 762 Thread used: 3.51m



Stop #: 4 Element: Code: 1800 Name: Emerald Black Chart: Madeira PolyNeon 40 Stitches: 143 Thread used: 0.81m



Stop #: 5 Element: Code: 1567 Name: Pickled Beet Chart: Madeira PolyNeon 40 Stitches: 281 Thread used: 1.36m



Stop #: 6 Element: Code: 1800 Name: Emerald Black Chart: Madeira PolyNeon 40 Stitches: 17 Thread used: 0.07m

| Production Worksheet                                               | Stitches: 1,329                            |                        |
|--------------------------------------------------------------------|--------------------------------------------|------------------------|
| Wilcom EmbroideryStudio - Designing