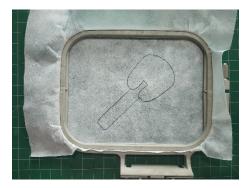

#### Step 1

Hoop tear away stabilizer and run the placement stitch onto the stabilizer.