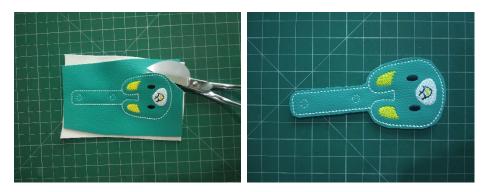

#### Step 5

Run final tack down stitch to secure front and back fabric together, you can use matching bobbin here if you don't want the back of your KeyFob to look white.

#### Step 6

Remove the hoop, tear away the stabilizer and cut the fabric/vinyl close to the stitches.

**Step 7** Congratutionals, Your design is COMPLETE!

You can add the keyfob hardware as you want, depending on the design you used (ribbon, snaptab or eyelet version)