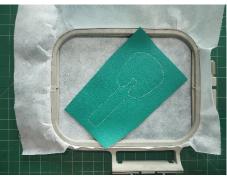

#### Step 2

Place your fabric/vinly/leather covering entire placement line, and run the tack-down stitch to secure the fabric.

#### Step 3

Complete the design detail steps for embroidery, depending on the design it can be 3-4 or more steps to be done here.