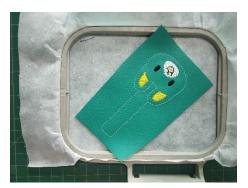

#### Step 3

Complete the design detail steps for embroidery, depending on the design it can be 3-4 or more steps to be done here.

#### Step 4

When embroidery details are done before the last final step, turn the hoop over cover placement line with your back fabric and tape it in place.

(optional) For ribbon KeyFob, place your ribbon folded along with the fabric in this step only.