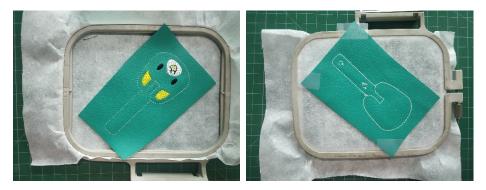

#### Step 3

Complete the design detail steps for embroidery, depending on the design it can be 3-4 or more steps to be done here.

#### Step 4

When embroidery details are done before the last final step, turn the hoop over cover placement line with your back fabric and tape it in place.

(optional) For ribbon KeyFob, place your ribbon folded along with the fabric in this step only.