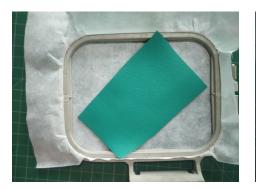

#### Step 2

Place your fabric/vinly/leather covering entire placement line, and run the tack-down stitch to secure the fabric.