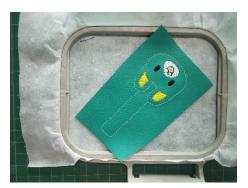

#### Step 3

Complete the design detail steps for embroidery, depending on the design it can be 3-4 or more steps to be done here.