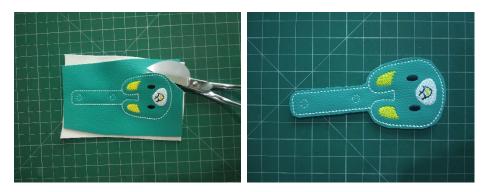

#### Step 6

Remove the hoop, tear away the stabilizer and cut the fabric/vinyl close to the stitches.

**Step 7** Congratutionals, Your design is COMPLETE!

You can add the keyfob hardware as you want, depending on the design you used (ribbon, snaptab or eyelet version)