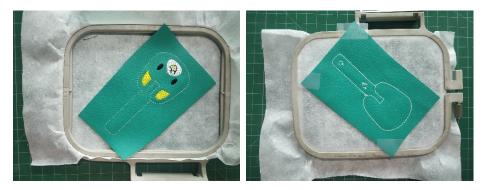

#### Step 3

Complete the design detail steps for embroidery, depending on the design it can be 3-4 or more steps to be done here.

#### Step 4

When embroidery details are done before the last final step, turn the hoop over cover placement line with your back fabric and tape it in place.

(optional) For ribbon KeyFob, place your ribbon folded along with the fabric in this step only.

#### Step 5

Run final tack down stitch to secure front and back fabric together, you can use matching bobbin here if you don't want the back of your KeyFob to look white.