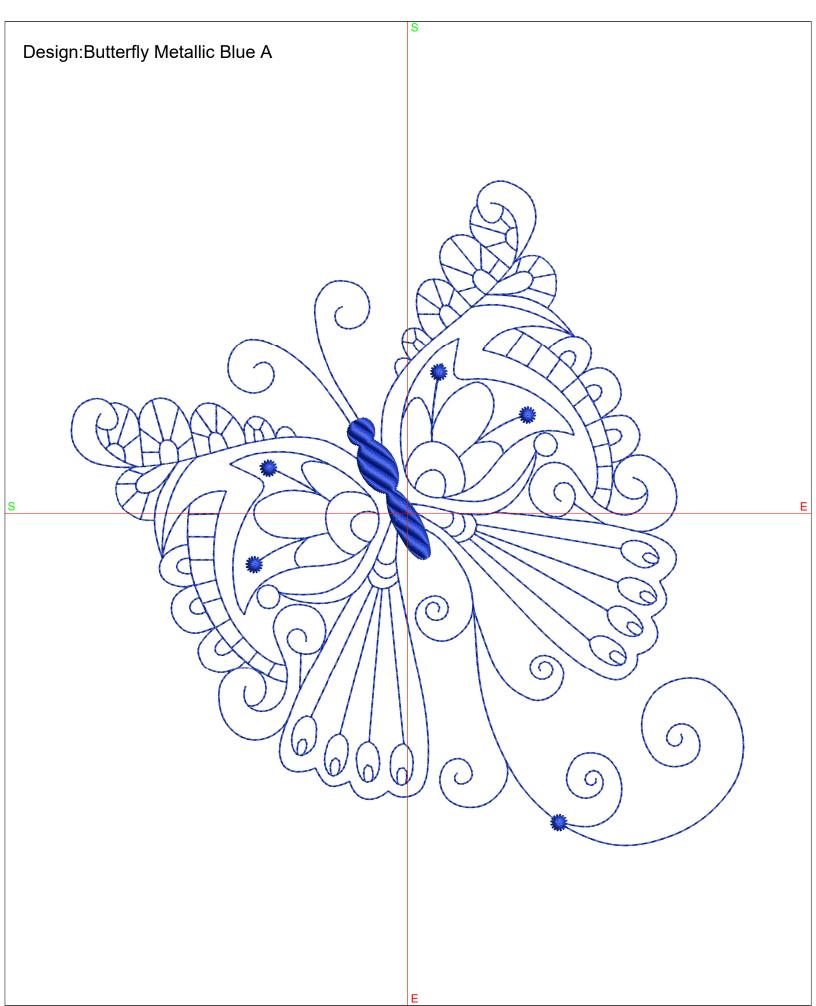

### Design:Butterfly Metallic Blue A

The Start (green S) and (red E) are both centered. This means the design will Start and End in the center of the design. You can print this out onto your favorite template material (set printer to print Actual Size) and use for placement, as it is the actual size of the embroidery design.

Height: 6.92 in Width: 7.00 in Stitches: 5,863 Colors: 1 Color changes: 0 Trims: 1

Hoop: Users choice Total bobbin: 29.43ft

Color Sequence:

#ColorCodeNameChart1.MA5Kingstar Dark BlueKingstar