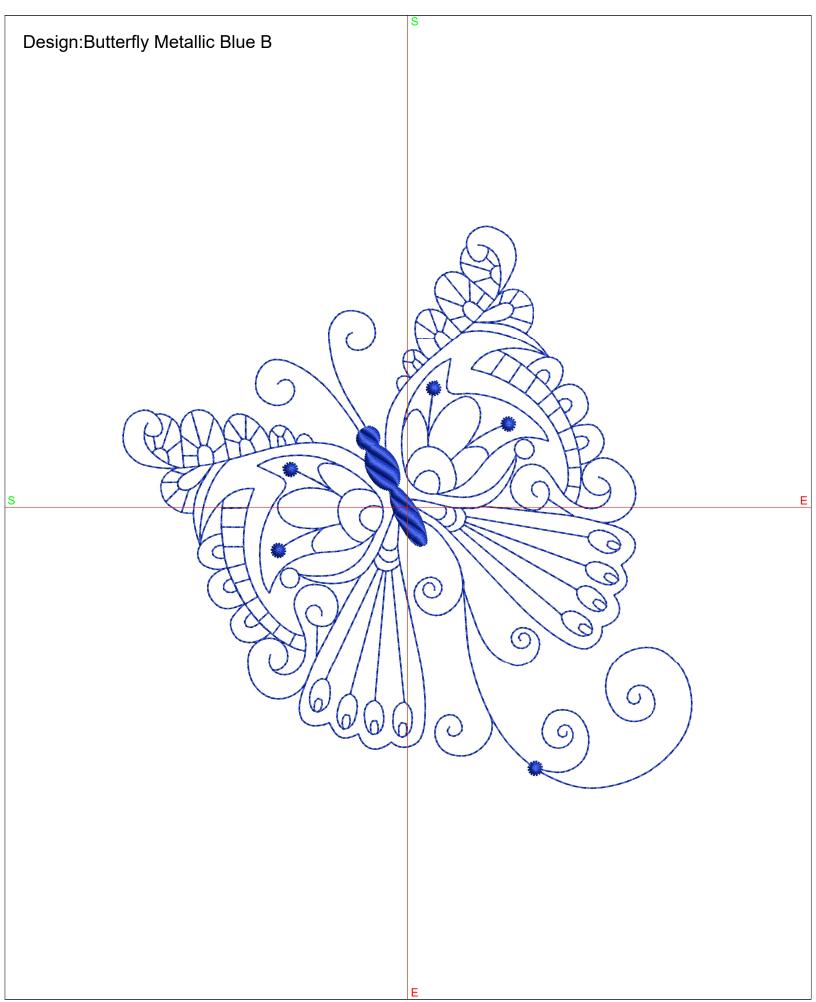

### Design:Butterfly Metallic Blue B

The Start (green S) and (red E) are both centered. This means the design will Start and End in the center of the design. You can print this out onto your favorite template material (set printer to print Actual Size) and use for placement, as it is the actual size of the embroidery design.

Height: 5.86 in Width: 5.92 in Stitches: 5,081 Colors: 1 Color changes: 0 Trims: 1

Hoop: Users choice Total bobbin: 24.39ft

Color Sequence:

#ColorCodeNameChart1.MA5Kingstar Dark BlueKingstar