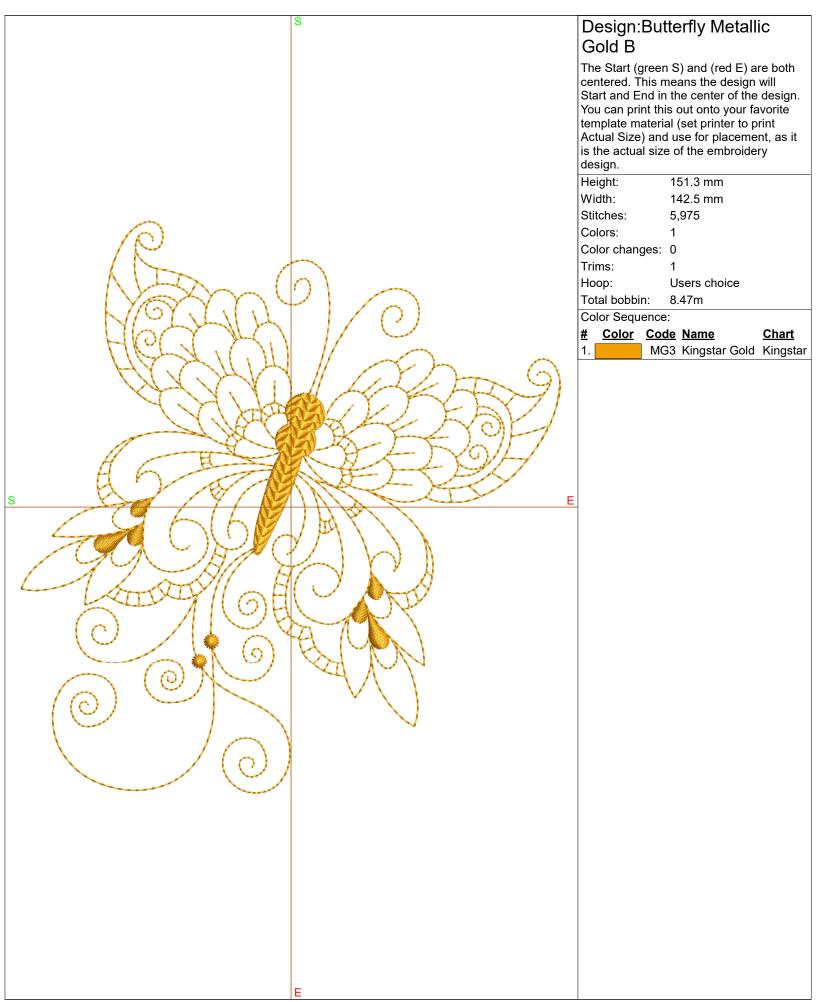

## Design:Butterfly Metallic Gold A

The Start (green S) and (red E) are both centered. This means the design will Start and End in the center of the design. You can print this out onto your favorite template material (set printer to print Actual Size) and use for placement, as it is the actual size of the embroidery design.

Height: 7.00 in Width: 6.59 in Stitches: 6,961 Colors: 1 Color changes: 0 Trims: 1

Hoop: Users choice Total bobbin: 34.04ft

Color Sequence:

# Color Code Name Chart

1. MG3 Kingstar Gold Kingstar