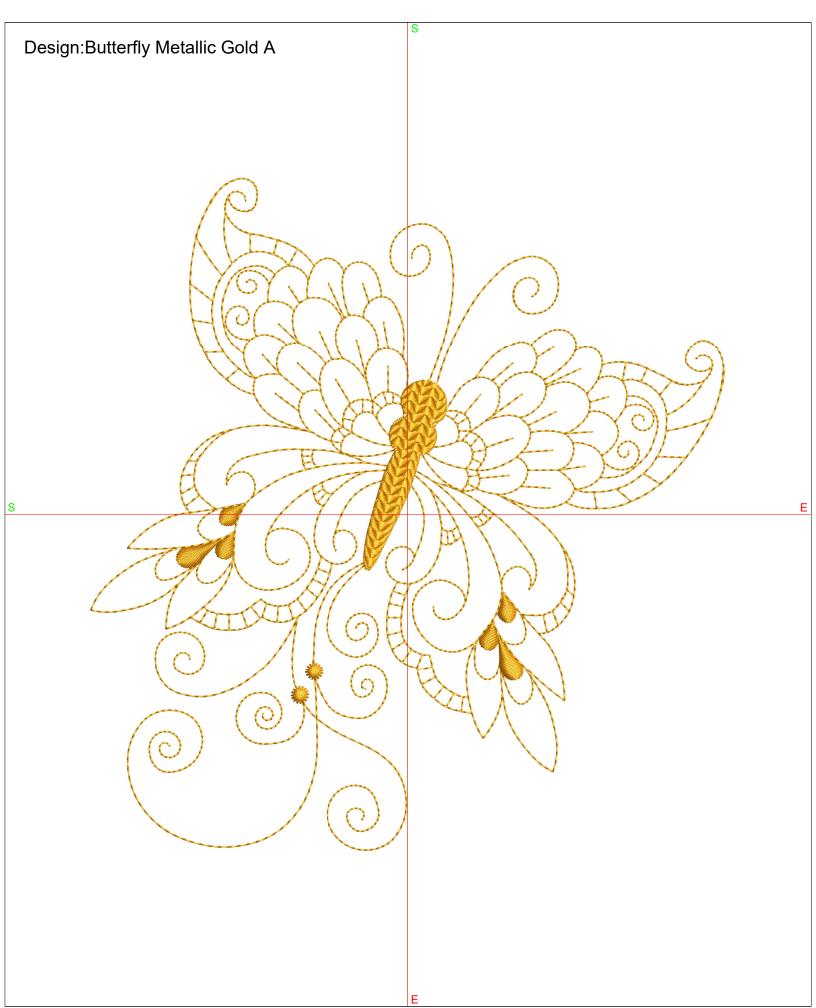

## Design:Butterfly Metallic Gold A

The Start (green S) and (red E) are both centered. This means the design will Start and End in the center of the design. You can print this out onto your favorite template material (set printer to print Actual Size) and use for placement, as it is the actual size of the embroidery design.

Height: 7.00 in Width: 6.59 in Stitches: 6,961 Colors: 1 Color changes: 0 Trims: 1

Hoop: Users choice Total bobbin: 34.04ft

Color Sequence:

# Color Code Name Chart

1. MG3 Kingstar Gold Kingstar