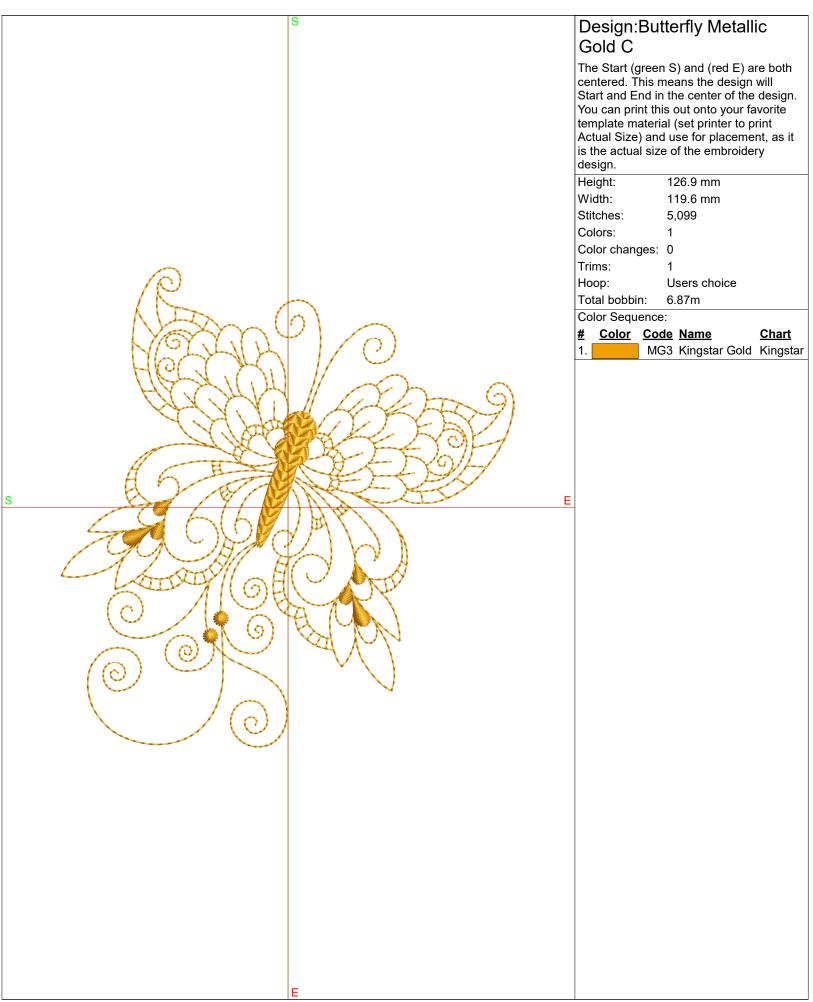

## Design:Butterfly Metallic Gold A

The Start (green S) and (red E) are both centered. This means the design will Start and End in the center of the design. You can print this out onto your favorite template material (set printer to print Actual Size) and use for placement, as it is the actual size of the embroidery design.

Height: 7.00 in Width: 6.59 in Stitches: 6,961 Colors: 1 Color changes: 0 Trims: 1

Hoop: Users choice Total bobbin: 34.04ft

Color Sequence:

# Color Code Name Chart

1. MG3 Kingstar Gold Kingstar