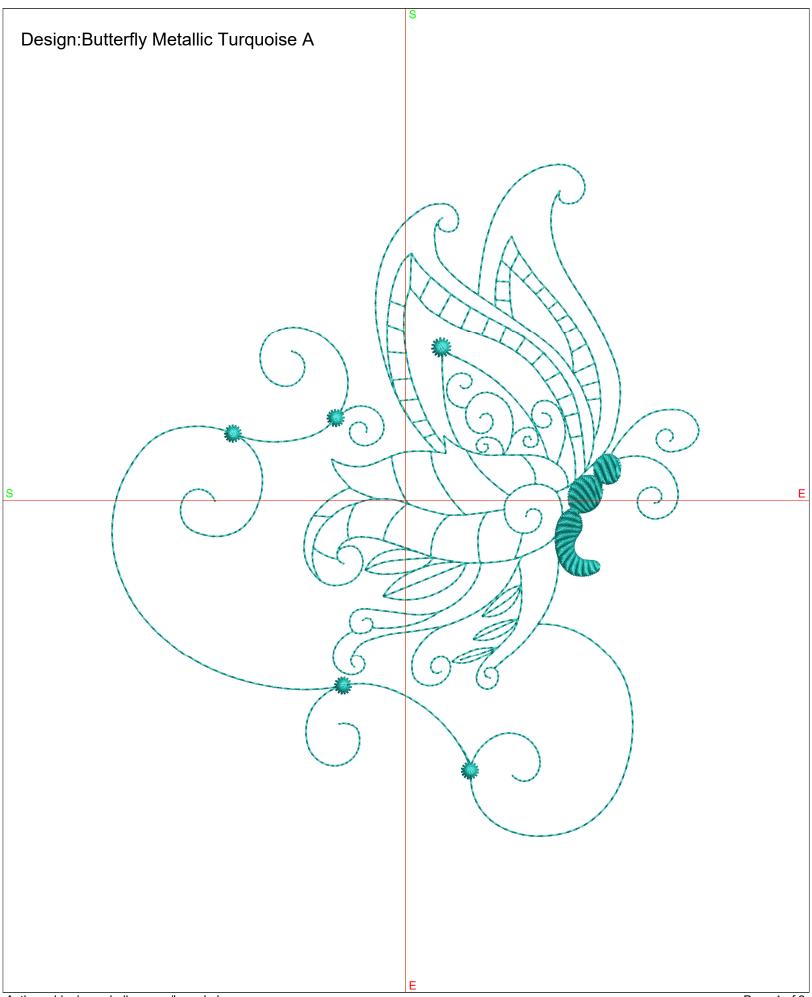

## Zoom: 1:1

| Design:Butterfly Metallic                                                                                                                                                                                                                                                                                           |  |
|---------------------------------------------------------------------------------------------------------------------------------------------------------------------------------------------------------------------------------------------------------------------------------------------------------------------|--|
| Turquoise A                                                                                                                                                                                                                                                                                                         |  |
|                                                                                                                                                                                                                                                                                                                     |  |
| The Start (green S) and (red E) are both<br>centered. This means the design will Start and<br>End in the center of the design. You can print<br>this out onto your favorite template material<br>(set printer to print Actual Size) and use for<br>placement, as it is the actual size of the<br>embroidery design. |  |
| Height: 177.8 mm                                                                                                                                                                                                                                                                                                    |  |
| Width: 155.2 mm                                                                                                                                                                                                                                                                                                     |  |
| Stitches: 3,819                                                                                                                                                                                                                                                                                                     |  |
| Colors: 1                                                                                                                                                                                                                                                                                                           |  |
| Color changes: 0                                                                                                                                                                                                                                                                                                    |  |
| Trims: 1                                                                                                                                                                                                                                                                                                            |  |
| Hoop: Users choice                                                                                                                                                                                                                                                                                                  |  |
| Total bobbin: 6.41m                                                                                                                                                                                                                                                                                                 |  |
| Color Sequence:                                                                                                                                                                                                                                                                                                     |  |
| # Color Code Name Chart                                                                                                                                                                                                                                                                                             |  |
| 1. MA6 Kingstar Turquoise Kingstar                                                                                                                                                                                                                                                                                  |  |
|                                                                                                                                                                                                                                                                                                                     |  |
|                                                                                                                                                                                                                                                                                                                     |  |
|                                                                                                                                                                                                                                                                                                                     |  |
|                                                                                                                                                                                                                                                                                                                     |  |
|                                                                                                                                                                                                                                                                                                                     |  |
|                                                                                                                                                                                                                                                                                                                     |  |
|                                                                                                                                                                                                                                                                                                                     |  |
|                                                                                                                                                                                                                                                                                                                     |  |
|                                                                                                                                                                                                                                                                                                                     |  |
|                                                                                                                                                                                                                                                                                                                     |  |
|                                                                                                                                                                                                                                                                                                                     |  |
|                                                                                                                                                                                                                                                                                                                     |  |
|                                                                                                                                                                                                                                                                                                                     |  |
|                                                                                                                                                                                                                                                                                                                     |  |
|                                                                                                                                                                                                                                                                                                                     |  |
|                                                                                                                                                                                                                                                                                                                     |  |
|                                                                                                                                                                                                                                                                                                                     |  |
|                                                                                                                                                                                                                                                                                                                     |  |
|                                                                                                                                                                                                                                                                                                                     |  |
|                                                                                                                                                                                                                                                                                                                     |  |
|                                                                                                                                                                                                                                                                                                                     |  |
|                                                                                                                                                                                                                                                                                                                     |  |
|                                                                                                                                                                                                                                                                                                                     |  |
|                                                                                                                                                                                                                                                                                                                     |  |
|                                                                                                                                                                                                                                                                                                                     |  |
|                                                                                                                                                                                                                                                                                                                     |  |
|                                                                                                                                                                                                                                                                                                                     |  |
|                                                                                                                                                                                                                                                                                                                     |  |
|                                                                                                                                                                                                                                                                                                                     |  |
|                                                                                                                                                                                                                                                                                                                     |  |
|                                                                                                                                                                                                                                                                                                                     |  |
|                                                                                                                                                                                                                                                                                                                     |  |
|                                                                                                                                                                                                                                                                                                                     |  |
|                                                                                                                                                                                                                                                                                                                     |  |
|                                                                                                                                                                                                                                                                                                                     |  |
|                                                                                                                                                                                                                                                                                                                     |  |
|                                                                                                                                                                                                                                                                                                                     |  |
| Authors: bluebunnyhollow.com/Lana L Jones                                                                                                                                                                                                                                                                           |  |