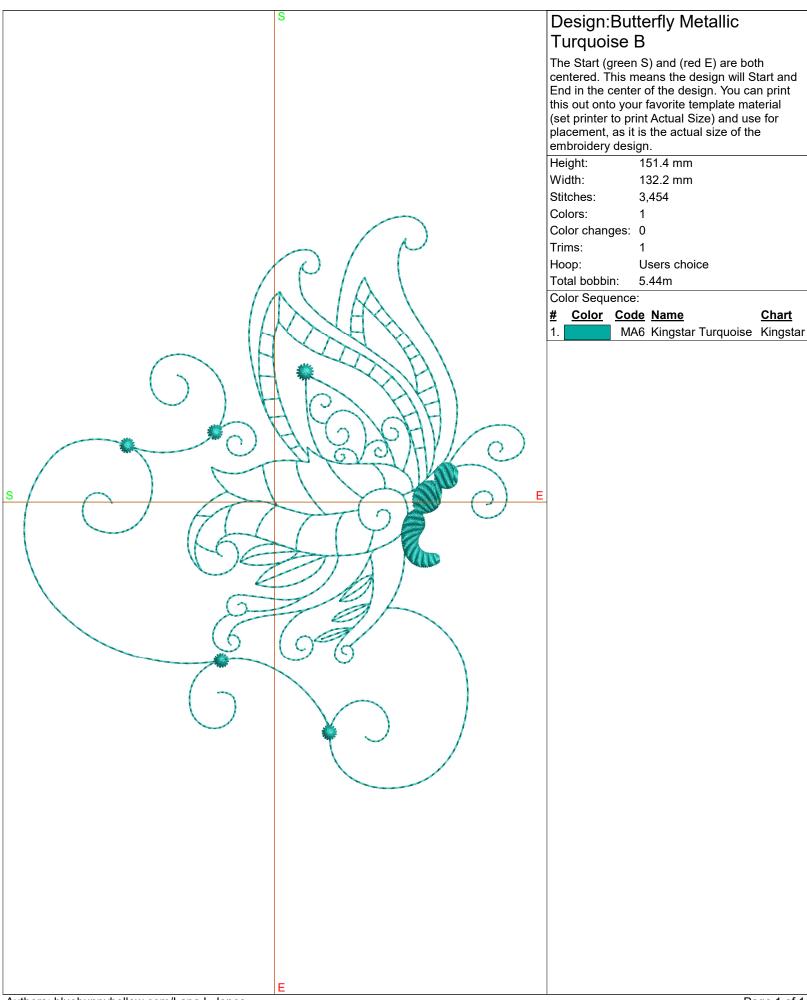

## Zoom: 1:1

| Design:Butterfly Metallic                                                                                                                                                                                                                                                                                           |  |
|---------------------------------------------------------------------------------------------------------------------------------------------------------------------------------------------------------------------------------------------------------------------------------------------------------------------|--|
| Turquoise A                                                                                                                                                                                                                                                                                                         |  |
|                                                                                                                                                                                                                                                                                                                     |  |
| The Start (green S) and (red E) are both<br>centered. This means the design will Start and<br>End in the center of the design. You can print<br>this out onto your favorite template material<br>(set printer to print Actual Size) and use for<br>placement, as it is the actual size of the<br>embroidery design. |  |
| Height: 177.8 mm                                                                                                                                                                                                                                                                                                    |  |
| Width: 155.2 mm                                                                                                                                                                                                                                                                                                     |  |
| Stitches: 3,819                                                                                                                                                                                                                                                                                                     |  |
| Colors: 1                                                                                                                                                                                                                                                                                                           |  |
| Color changes: 0                                                                                                                                                                                                                                                                                                    |  |
| Trims: 1                                                                                                                                                                                                                                                                                                            |  |
| Hoop: Users choice                                                                                                                                                                                                                                                                                                  |  |
| Total bobbin: 6.41m                                                                                                                                                                                                                                                                                                 |  |
| Color Sequence:                                                                                                                                                                                                                                                                                                     |  |
| # Color Code Name Chart                                                                                                                                                                                                                                                                                             |  |
| 1. MA6 Kingstar Turquoise Kingstar                                                                                                                                                                                                                                                                                  |  |
|                                                                                                                                                                                                                                                                                                                     |  |
|                                                                                                                                                                                                                                                                                                                     |  |
|                                                                                                                                                                                                                                                                                                                     |  |
|                                                                                                                                                                                                                                                                                                                     |  |
|                                                                                                                                                                                                                                                                                                                     |  |
|                                                                                                                                                                                                                                                                                                                     |  |
|                                                                                                                                                                                                                                                                                                                     |  |
|                                                                                                                                                                                                                                                                                                                     |  |
|                                                                                                                                                                                                                                                                                                                     |  |
|                                                                                                                                                                                                                                                                                                                     |  |
|                                                                                                                                                                                                                                                                                                                     |  |
|                                                                                                                                                                                                                                                                                                                     |  |
|                                                                                                                                                                                                                                                                                                                     |  |
|                                                                                                                                                                                                                                                                                                                     |  |
|                                                                                                                                                                                                                                                                                                                     |  |
|                                                                                                                                                                                                                                                                                                                     |  |
|                                                                                                                                                                                                                                                                                                                     |  |
|                                                                                                                                                                                                                                                                                                                     |  |
|                                                                                                                                                                                                                                                                                                                     |  |
|                                                                                                                                                                                                                                                                                                                     |  |
|                                                                                                                                                                                                                                                                                                                     |  |
|                                                                                                                                                                                                                                                                                                                     |  |
|                                                                                                                                                                                                                                                                                                                     |  |
|                                                                                                                                                                                                                                                                                                                     |  |
|                                                                                                                                                                                                                                                                                                                     |  |
|                                                                                                                                                                                                                                                                                                                     |  |
|                                                                                                                                                                                                                                                                                                                     |  |
|                                                                                                                                                                                                                                                                                                                     |  |
|                                                                                                                                                                                                                                                                                                                     |  |
|                                                                                                                                                                                                                                                                                                                     |  |
|                                                                                                                                                                                                                                                                                                                     |  |
|                                                                                                                                                                                                                                                                                                                     |  |
|                                                                                                                                                                                                                                                                                                                     |  |
|                                                                                                                                                                                                                                                                                                                     |  |
|                                                                                                                                                                                                                                                                                                                     |  |
|                                                                                                                                                                                                                                                                                                                     |  |
|                                                                                                                                                                                                                                                                                                                     |  |
| Authors: bluebunnyhollow.com/Lana L Jones                                                                                                                                                                                                                                                                           |  |