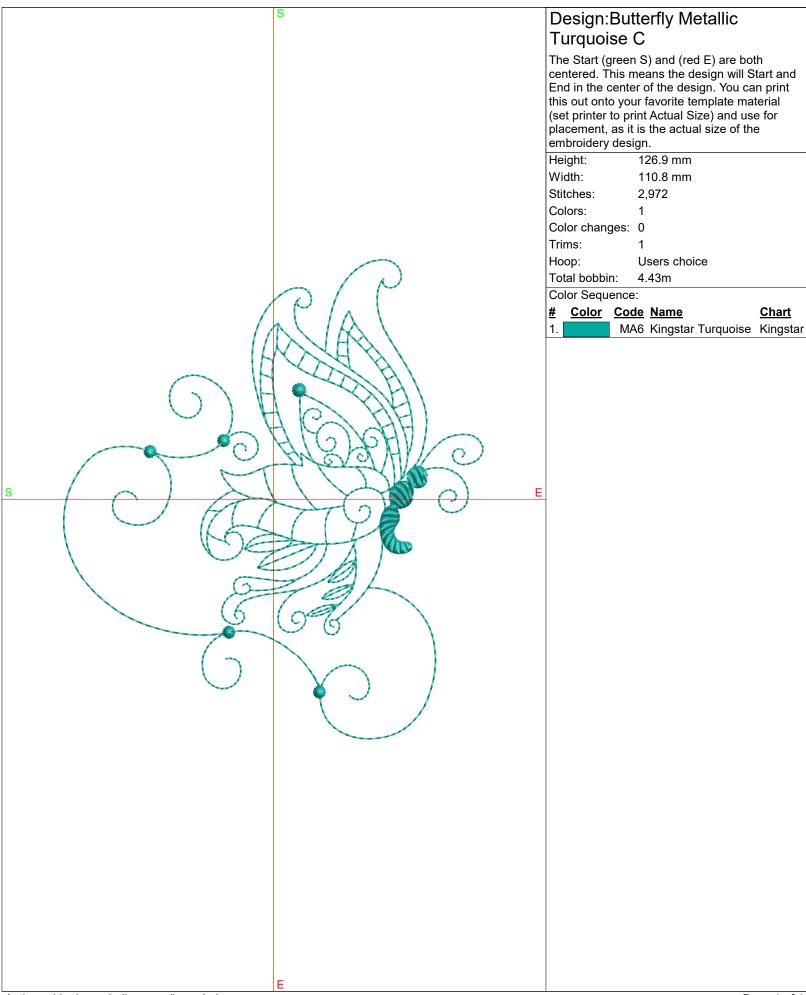

## Zoom: 1:1

| Design:Butterfly Metallic                                                                                                                                                                                                                                                                                           |  |
|---------------------------------------------------------------------------------------------------------------------------------------------------------------------------------------------------------------------------------------------------------------------------------------------------------------------|--|
| Turquoise A                                                                                                                                                                                                                                                                                                         |  |
|                                                                                                                                                                                                                                                                                                                     |  |
| The Start (green S) and (red E) are both<br>centered. This means the design will Start and<br>End in the center of the design. You can print<br>this out onto your favorite template material<br>(set printer to print Actual Size) and use for<br>placement, as it is the actual size of the<br>embroidery design. |  |
| Height: 177.8 mm                                                                                                                                                                                                                                                                                                    |  |
| Width: 155.2 mm                                                                                                                                                                                                                                                                                                     |  |
| Stitches: 3,819                                                                                                                                                                                                                                                                                                     |  |
| Colors: 1                                                                                                                                                                                                                                                                                                           |  |
| Color changes: 0                                                                                                                                                                                                                                                                                                    |  |
| Trims: 1                                                                                                                                                                                                                                                                                                            |  |
| Hoop: Users choice                                                                                                                                                                                                                                                                                                  |  |
| Total bobbin: 6.41m                                                                                                                                                                                                                                                                                                 |  |
| Color Sequence:                                                                                                                                                                                                                                                                                                     |  |
| # Color Code Name Chart                                                                                                                                                                                                                                                                                             |  |
| 1. MA6 Kingstar Turquoise Kingstar                                                                                                                                                                                                                                                                                  |  |
|                                                                                                                                                                                                                                                                                                                     |  |
|                                                                                                                                                                                                                                                                                                                     |  |
|                                                                                                                                                                                                                                                                                                                     |  |
|                                                                                                                                                                                                                                                                                                                     |  |
|                                                                                                                                                                                                                                                                                                                     |  |
|                                                                                                                                                                                                                                                                                                                     |  |
|                                                                                                                                                                                                                                                                                                                     |  |
|                                                                                                                                                                                                                                                                                                                     |  |
|                                                                                                                                                                                                                                                                                                                     |  |
|                                                                                                                                                                                                                                                                                                                     |  |
|                                                                                                                                                                                                                                                                                                                     |  |
|                                                                                                                                                                                                                                                                                                                     |  |
|                                                                                                                                                                                                                                                                                                                     |  |
|                                                                                                                                                                                                                                                                                                                     |  |
|                                                                                                                                                                                                                                                                                                                     |  |
|                                                                                                                                                                                                                                                                                                                     |  |
|                                                                                                                                                                                                                                                                                                                     |  |
|                                                                                                                                                                                                                                                                                                                     |  |
|                                                                                                                                                                                                                                                                                                                     |  |
|                                                                                                                                                                                                                                                                                                                     |  |
|                                                                                                                                                                                                                                                                                                                     |  |
|                                                                                                                                                                                                                                                                                                                     |  |
|                                                                                                                                                                                                                                                                                                                     |  |
|                                                                                                                                                                                                                                                                                                                     |  |
|                                                                                                                                                                                                                                                                                                                     |  |
|                                                                                                                                                                                                                                                                                                                     |  |
|                                                                                                                                                                                                                                                                                                                     |  |
|                                                                                                                                                                                                                                                                                                                     |  |
|                                                                                                                                                                                                                                                                                                                     |  |
|                                                                                                                                                                                                                                                                                                                     |  |
|                                                                                                                                                                                                                                                                                                                     |  |
|                                                                                                                                                                                                                                                                                                                     |  |
|                                                                                                                                                                                                                                                                                                                     |  |
|                                                                                                                                                                                                                                                                                                                     |  |
|                                                                                                                                                                                                                                                                                                                     |  |
|                                                                                                                                                                                                                                                                                                                     |  |
|                                                                                                                                                                                                                                                                                                                     |  |
| Authors: bluebunnyhollow.com/Lana L Jones                                                                                                                                                                                                                                                                           |  |