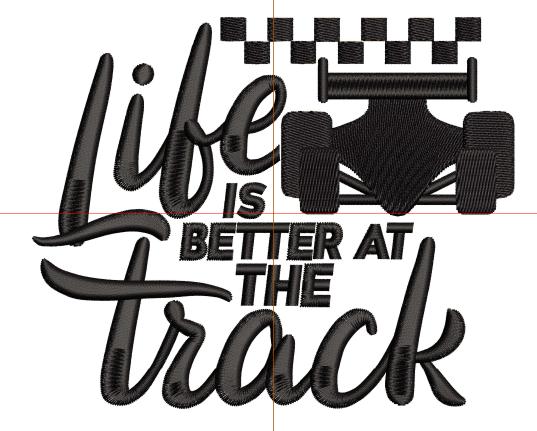

## Design:Life is Better A

The Start (green S) and (red E) are both centered. This means the design will Start and End in the center of the design. You can print this out onto your favorite template material (set printer to print Actual Size) and use for placement, as it is the actual size of the embroidery design.

 Height:
 178.1 mm

 Width:
 145.1 mm

 Stitches:
 23,180

 Colors:
 1

Color changes: 0
Trims: 25

Hoop: Users choice Total bobbin: 65.25m

Total bobbin: 6
Color Sequence:

# Color Code Name Chart

1. 900 Black Floriani