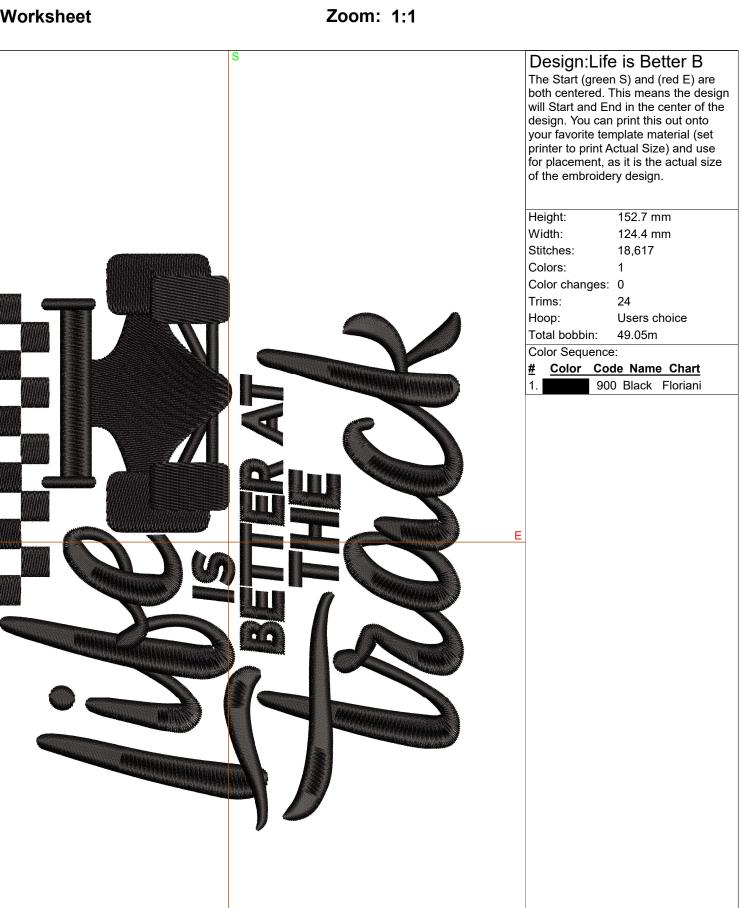

## **Creative Fabrica**

Embroidery Design Sewing Information

www.creativefabrica.com/embroidery/

© Creative Fabrica

Zoom: 1:1

Design:Life is Better C

The Start (green S) and (red E) are both centered. This means the design will Start and End in the center of the design. You can print this out onto your favorite template material (set printer to print Actual Size) and use for placement, as it is the actual size of the embroidery design.

Height: 4.08 in Width: 5.01 in Stitches: 14,237 Colors:

Hoop: Users choice

Total bobbin: 114.77ft Color Sequence:

# Color Code Name Chart 900 Black Floriani

Color changes: 0 Trims: 24